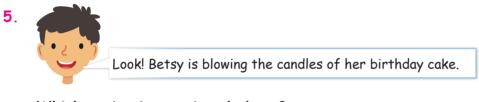

#### PARTY TIME

# TEST 4

#### 8.

#### Which answer is suitable for the question above?

- A) I want to throw a party.
- C) It is at Martin's garden.
- B) It is on the 10th of March
- **D)** I can arrange the music for you.