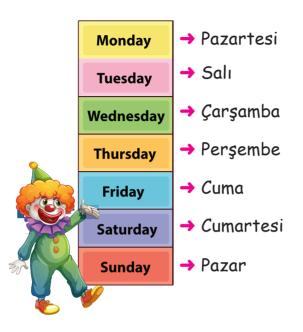

#### Days of the week (Günler)

- What is the day today?
  - ► It is Wednesday.

How many days are there in a week?

There are seven days in a week.

(Bugün günlerden ne?)

(Çarşamba)

(Bir haftada kaç gün vardır?)

(Bir haftada yedi gün vardır.)

(Doğum günü partisi ne zaman?)

► It is on Saturday.

When is the birthday party?

• What is the sixth day of the week?

(Haftanın altıncı günü hangisidir?)

The sixth day of the week is Saturday.

(Haftanın altıncı günü Cumartesidir.)