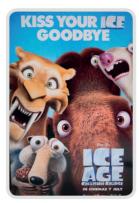

#### Circle the correct answer according to the pictures

"Ice Age" is a/an drama/ animation movie.

"Ayla" is a/an drama / action movie.

"Harry Potter" is a sci-fi/ horror movie.

"Dump and Dumper" is a "Tom ve Jerry" is a cartoon horror/comedy movie.