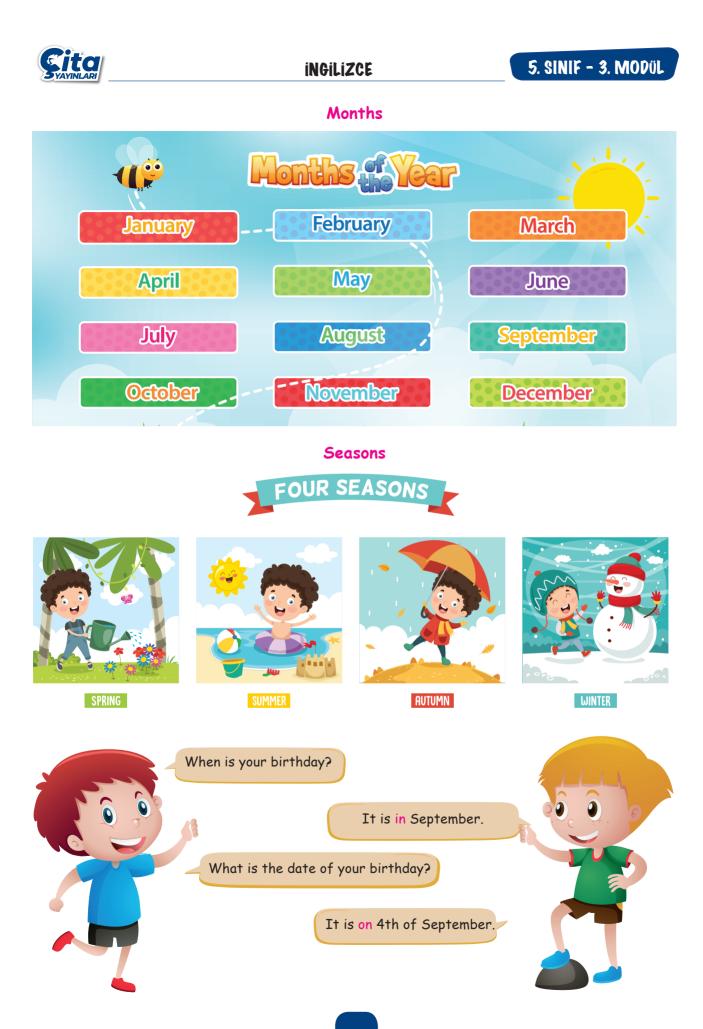

#### Telling the Date

İngilizcede tarihi söylerken günlerde sıralama sayılarını kullanıyoruz.

#### **Ordinal Numbers**

Türkçe'de "-inci, -ıncı" ile ifade ettiğimiz sıralama sayılarını İngilizce'de (1-2-3 hariç) -th ekleyerek ifade ediyoruz.

| • | <b>1</b> . —>       | 1st $\longrightarrow$          | first                    |
|---|---------------------|--------------------------------|--------------------------|
| • | <b>2</b> . —>       | $2nd \longrightarrow$          | second                   |
| • | <b>3</b> . →        | $3 rd \longrightarrow$         | third                    |
| • | <b>4</b> . <i>→</i> | $4$ th $\longrightarrow$       | fourth                   |
| • | 5. —>               | $5$ th $\longrightarrow$       | fif <mark>th</mark>      |
| • | 6. —>               | $6$ th $\longrightarrow$       | sixth                    |
| • | <b>7</b> . —>       | $7$ th $\longrightarrow$       | seventh                  |
| • | 8. —>               | $8$ th $\longrightarrow$       | eigh <mark>th</mark>     |
| • | 9. —>               | 9th $\longrightarrow$          | ninth                    |
| • | 10                  | $10 \text{th} \longrightarrow$ | tenth                    |
| • | 11>                 | $11$ th $\longrightarrow$      | eleventh                 |
| • | 12. —>              | 12th                           | twelf <mark>th</mark>    |
| • | 13. —>              | $13$ th $\longrightarrow$      | thirteen <mark>th</mark> |
| • | 14. —>              | 14th                           | fourteenth               |
| • | 15. —>              | 15th                           | fifteen <mark>th</mark>  |
|   |                     |                                |                          |

| • | 16. —>         | 16th               | $\longrightarrow$ | sixteenth                    |
|---|----------------|--------------------|-------------------|------------------------------|
| • | 17. —>         | 17th               | $\longrightarrow$ | seventeenth                  |
| • | 18. —>         | 18th               | $\longrightarrow$ | eighteenth                   |
| • | 19. —>         | 19th               | $\longrightarrow$ | nineteenth                   |
| • | 20. —>         | 20th               | $\longrightarrow$ | twentieth                    |
| • | 21             | 21 <mark>s†</mark> | $\longrightarrow$ | twenty fir <mark>st</mark>   |
| • | 22. —>         | 22 <mark>nt</mark> | $\longrightarrow$ | twenty second                |
| • | 23. —>         | 23 <mark>rd</mark> | $\longrightarrow$ | twenty thi <mark>rd</mark>   |
| • | 24. —>         | 24 <mark>th</mark> | $\longrightarrow$ | twenty four <mark>th</mark>  |
| • | 25. —>         | 25 <mark>th</mark> | $\longrightarrow$ | twenty fif <mark>th</mark>   |
| • | 26. —>         | 26 <mark>th</mark> | $\longrightarrow$ | twenty sixth                 |
| • | 27. —>         | 27 <mark>th</mark> | $\longrightarrow$ | twenty seven <mark>th</mark> |
| ٠ | 28. —>         | 28 <mark>th</mark> | $\longrightarrow$ | twenty eigh <mark>th</mark>  |
| • | 26. —>         | 29 <mark>th</mark> | $\longrightarrow$ | twenty nin <mark>th</mark>   |
| • | <b>30</b> . —> | 30 <mark>th</mark> | $\rightarrow$     | thirtie <mark>th</mark>      |
| • | 31>            | 31 <mark>s†</mark> | $\longrightarrow$ | thirty fir <del>st</del>     |

 $\longrightarrow$  the first of July  $\longrightarrow$  the sixteenth of May 

\* Günler ve aylar arasında <u>of</u> kullanıyoruz.

What is the date today? •

It is the twenty ninth of October.

(Bugün tarih nedir?)

(Bugün 29 Ekimdir.)

|                              | ingilizce                                      | 5. SINIF - 3. MODÜL            |
|------------------------------|------------------------------------------------|--------------------------------|
| Activity 15<br>Answer        | the questions according to th                  | e calenders                    |
| MAY U<br>3                   | Sale March<br>March<br>March<br>March<br>March | DECEMBER<br>25                 |
| When is your birthdo         | ay? (A) When is the party?<br>B                | A When is Bob's birthday?<br>B |
| SEP<br>14                    | APR<br>10                                      | <b>UNO</b><br><b>30</b>        |
| A When is Sue's birthdo<br>B | ay? (A) When is the birthday<br>party?<br>B)   | A When is Tom's birthday?<br>B |
|                              | AUGUST<br>24                                   | LY <sup>C</sup>                |
| (A) When party?              | is your mother's A When is<br>birthday?        | your sister's                  |