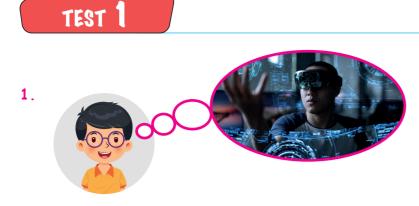

#### Which movie is this?

#### Which option is suitable for the blank above?

- A) What is the movie about?
- C) How is the movie?

- B) How can I get to the cinema?
- D) Would you like to watch a movie?

TEST 2

1.

| Vilma | : Let's watch "120"!                                                                    | U |
|-------|-----------------------------------------------------------------------------------------|---|
| Tony  | : What kind of a movie is it?                                                           |   |
| Vilma | : It is a                                                                               |   |
| Tony  | : What is it about?                                                                     |   |
| Vilma | : It is about war. It has a sad story. It is about the battle of children during a war. |   |