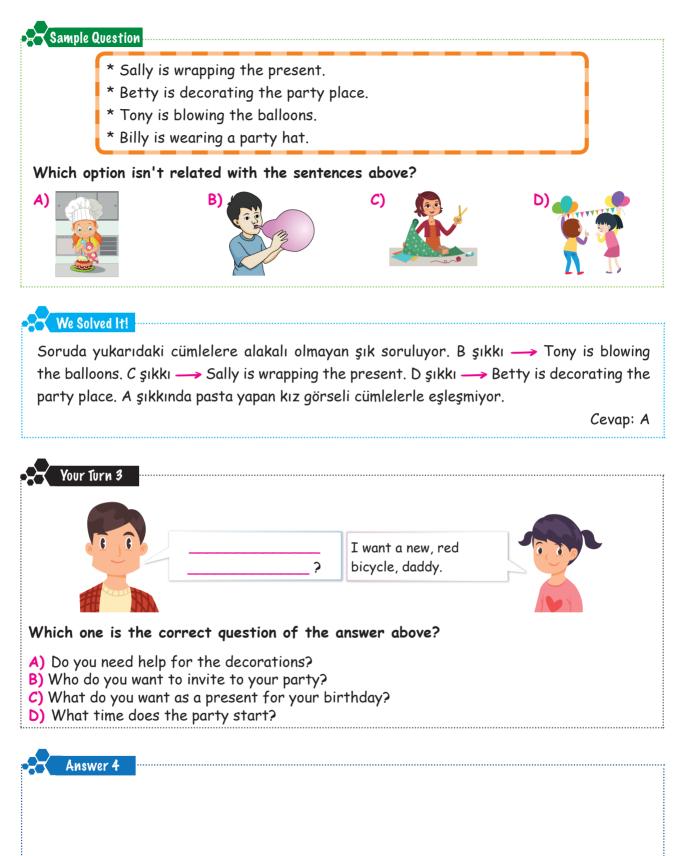

|                                                   | INGILIZ                                                                                                   | ingilizce                                                                                                          |                       |  |
|---------------------------------------------------|-----------------------------------------------------------------------------------------------------------|--------------------------------------------------------------------------------------------------------------------|-----------------------|--|
| Sample Question                                   | I would like to buy a nice<br>present for Rose, because<br>it is her birthday. What<br>can I buy for her? | Well, you can by a<br>for her because she<br>likes reading very mu                                                 | ?<br>uch.             |  |
| Which of the fo                                   | bllowing is true for ? abo                                                                                | ove?                                                                                                               | D)                    |  |
|                                                   |                                                                                                           | C)                                                                                                                 |                       |  |
| We Solved It!                                     | I                                                                                                         |                                                                                                                    |                       |  |
| Soruda ? y<br>arkadaşına ne a                     | verine hangi seçeneğin gele<br>lacağını soran kişiye cevap ola<br>or. Buna göre en doğru hediye           | arak "she likes readin                                                                                             | ng very much." Okumay |  |
| Soruda ? y<br>arkadaşına ne a<br>çok seviyor. diy | lacağını soran kişiye cevap ola                                                                           | arak "she likes readin                                                                                             |                       |  |
| Soruda ? y<br>arkadaşına ne a                     | lacağını soran kişiye cevap ola<br>or. Buna göre en doğru hediye<br>                                      | arak "she likes readin<br>e kitap olabilir.<br>?<br>all my friends. I think,                                       | ng very much." Okumay |  |
| Soruda ? y<br>arkadaşına ne a<br>çok seviyor. diy | lacağını soran kişiye cevap ola<br>or. Buna göre en doğru hediye<br>                                      | arak "she likes readin<br>e kitap olabilir.<br>?<br>all my friends. I think,<br>an 20 join my party.<br>wer above? | ng very much." Okumay |  |

1.....