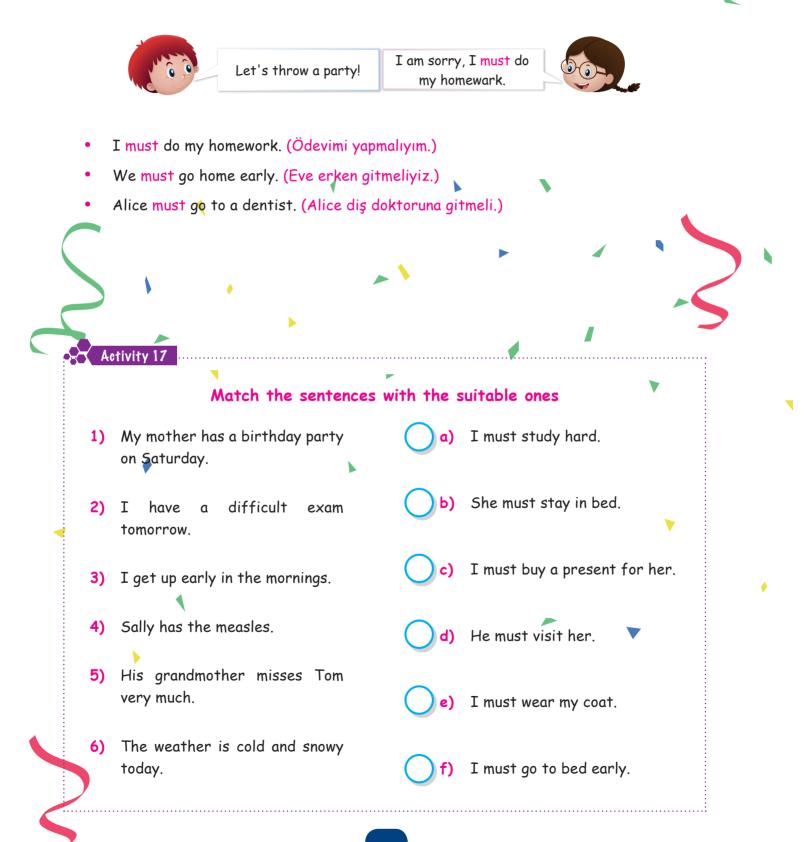

#### MUST

\* Yapmak zorunda olduğumuz işlerden bahsederken veya mazeret bildirirken "must" yapısını kullanırız.

| YAYINLARI               | ii                          | NGILIZCE       |                  | 5. SINIF - 3. MOD    |
|-------------------------|-----------------------------|----------------|------------------|----------------------|
| Acti                    | vity 18                     |                |                  |                      |
| $\frown$                | Match the vert              |                |                  |                      |
| $\bigcirc$              | 1) Decorate                 | a)             | the birthday     | Cake                 |
| $\bigcirc$              | 2) Arrange                  | b)             | a party          |                      |
| $\bigcirc$              | 3) Order                    | c)             | food and drin    | ks                   |
| $\bigcirc$              | <b>4)</b> Buy               | <b>d</b> )     | friends          |                      |
| $\bigcirc$              | 5) Prepare                  | e)             | the party roo    | m                    |
| Ō                       | 6) Blow                     | f)             | photographs      |                      |
| Ō                       | 7) Throw                    | g)             | music            |                      |
| $\overline{\mathbf{O}}$ | 8) Take                     | h)             | the invitation   | acards               |
| Õ                       | 9) Invite                   | i)             | the balloons     |                      |
| $\overline{\bigcirc}$   | 10) Write                   | j)             | presents         |                      |
|                         |                             |                |                  |                      |
| X Acti                  | vity 19                     |                |                  |                      |
|                         | Fill in the blank           | s with "must   | " or "mustn"     | r."                  |
| 1) I                    |                             | go to bed late | on weekdays, l   | because I get up ear |
| f                       | or school.                  |                |                  |                      |
| <b>2)</b> I             |                             | decorate the   | room today, b    | ecause I have a part |
| †                       | omorrow.                    |                |                  |                      |
| <b>3)</b> A             | All children                | hav            | e breakfast ev   | very morning.        |
|                         | /ou                         |                |                  |                      |
|                         |                             | -              |                  |                      |
| 5) I                    |                             | study regular  | iy for the final | exam.                |
|                         | George has a broken arm. He |                |                  | _ go to the hospit   |
| i                       | mmediately.                 |                |                  |                      |
|                         |                             |                |                  |                      |

e) 6

f) 3

10) h

|           | Antivity 17 |   |
|-----------|-------------|---|
| - <b></b> | Activity 17 |   |
|           |             | 7 |

| a) 2<br>b) 4 | c)<br>d) |  |
|--------------|----------|--|
|--------------|----------|--|

### Activity 18

| 1) | e | 4) | j | 7) | b |
|----|---|----|---|----|---|
| 2) | g | 5) | c | 8) | f |
| 3) |   | 6) | i | 9) | d |

### Activity 19

- 1) mutn't 4) mustn't 7) mustn't 2) must 5) must
- 3) must 6) must
- Activity 20
- 1) It is a birthday party.
- 2) It is Olivia's birthday party.
- 3) She is five years old.
- 4) It is on the twenty third of March.
- 5) It starts at half past twelve.
- 6) It is at Olivia's magical castle.