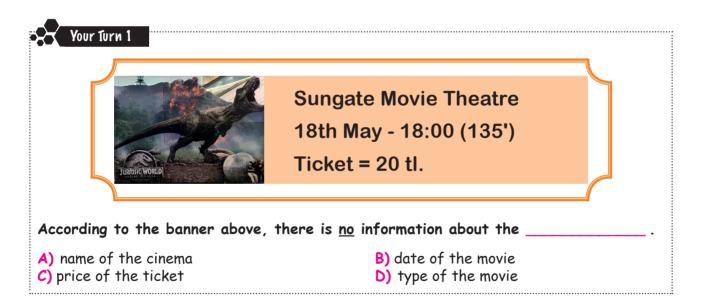

ng cartoons. My favourite cartoon is "Tom and Jerry." It is very funny. Tom is a cat and Jerry is a mouse. Tom always chases Jerry. He wants to catch it, but he can't because Jerry is very clever.

#### Which of the following is false according to the speech above?

A) Jerry always chases Tom.

B) Jerry is a clever mouse.

**C)** Tom wants to catch Jerry.

D) Jack's favourite movie type is cartoon.

#### We Solved It!

Soruda konuşmaya göre hangisinin yanlış olduğu soruluyor. B şıkkı — "Jerry akıllı bir faredir." diyor. — doğru ifade. C şıkkı — "Tom, Jerry'yi yakalamak istiyor." diyor — doğru ifade. D şıkkı — "Jack'in en sevdiği film türü çizgi filmdir." diyor — doğru ifade. A şıkkı — "Jerry her zaman Tom'u kovalar." diyor. Oysaki Tom her zaman Jerry'yi kovalıyor. Yanlış ifade.

Cevap: A







#### Making Suggestions (Öneride bulunma)

Bir kişiye bir teklif, öneri sunacağımız zaman bazı soru yapılarını kullanırız.

• Let's → Haydi

Let's soru yapısında fiilin yalın halini kullanıyoruz.

• Let's go to the cinema!

(Haydi sinemaya gidelim!)

What about \_\_\_\_\_? / How about \_\_\_\_\_?
 → (\_\_\_\_\_\_'ya ne dersin?)

Bu soru yapısında fiile mutlaka "-ing" takısı ekliyoruz.

• What about watching an adventure movie?

(Macera filmi izlemeye ne dersin?)

Would you like to \_\_\_\_\_?
→ (\_\_\_\_\_\_ister misin?)

Bu soru yapısında fiilin yalın halini kullanıyoruz.

• Would you like to watch a cartoon?

(Çizgi film izlemek ister misin?)

Bu soru yapısında da fiilin yalın halini kullanıyoruz.

• Do you want to eat pop corn?

(Patlamış mısır yemek ister misin?)



#### Acceptin