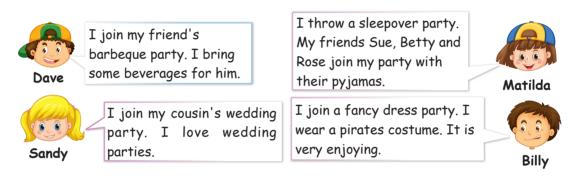

#### 9. Which party isn't mentioned above?

#### 10. Which of the following is wrong according to the speeches above?

- A) Billy wears a pirate costume for the party.
- B) Sandy's cousin gets married with a party.
- C) Dave blows the candles on the birthday cake.
- D) Matilda and her friends wear pyjamas and throw a party at night.