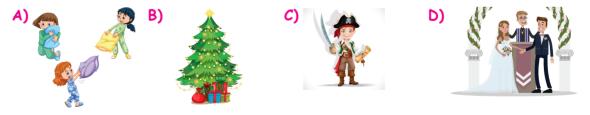

#### 10. Which of the following is wrong according to the speeches above?

- A) Billy wears a pirate costume for the party.
- B) Sandy's cousin gets married with a party.
- C) Dave blows the candles on the birthday cake.
- D) Matilda and her friends wear pyjamas and throw a party at night.