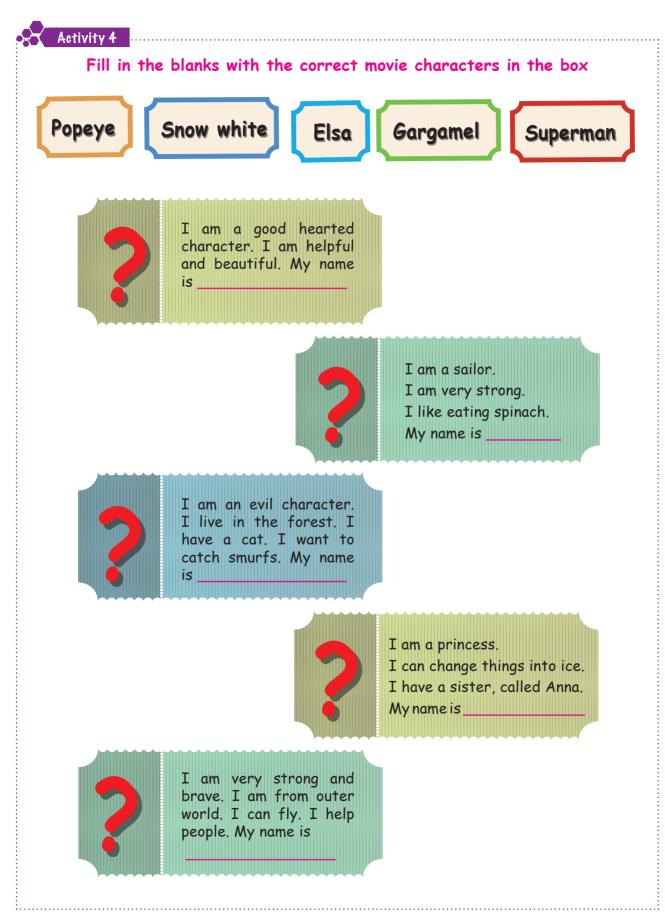

| <b>.</b> | Activity 4 |
|----------|------------|
|          |            |

- Snow white
- Elsa
- Popeye
- Superman
- Gargamel
- Activity 5
- Emily: Why don't we watch a movie, then? •
- Alex: Which movie can we watch
- Emily: What kind of movies do you like?
- Emily: What about watching "Smurfs"?
- Alex: What is it about?