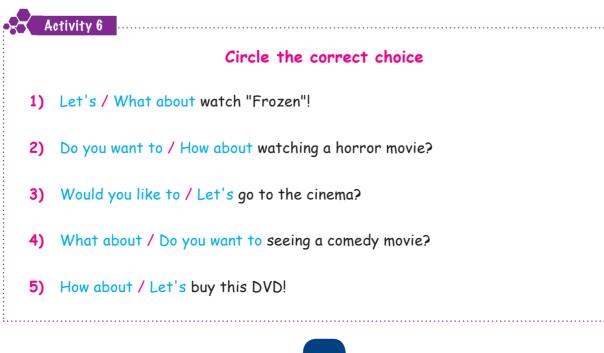

Activity 6

- 4) What about
- 5) Let's

9) kind

10) strong

12) scary

11) exciting

2) How about 3) Would you like to