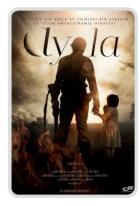

#### Circle the correct answer according to the pictures

"Ice Age" is a/an drama/ animation movie.

"Ayla" is a/an drama / action movie.

"Harry Potter" is a sci-fi/ horror movie.

"Dump and Dumper" is a "Tom ve Jerry" is a cartoon horror/comedy movie.