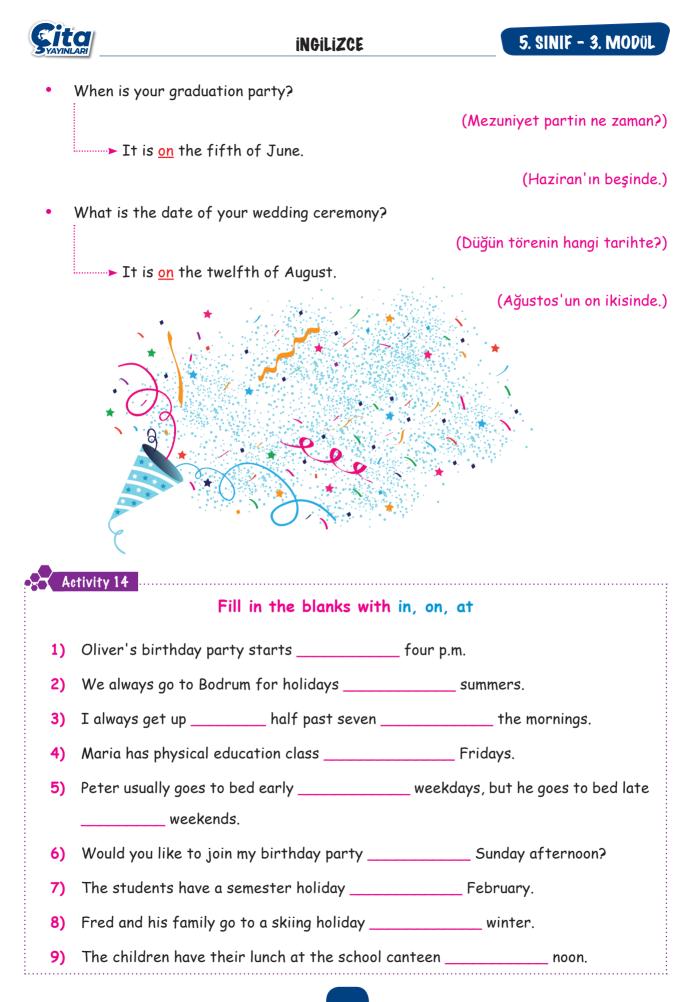

#### Telling the Date

İngilizcede tarihi söylerken günlerde sıralama sayılarını kullanıyoruz.

#### **Ordinal Numbers**

Türkçe'de "-inci, -ıncı" ile ifade ettiğimiz sıralama sayılarını İngilizce'de (1-2-3 hariç) -th ekleyerek ifade ediyoruz.

| • | <b>1</b> . —>       | 1st $\longrightarrow$          | first                    |
|---|---------------------|--------------------------------|--------------------------|
| • | <b>2</b> . —>       | $2nd \longrightarrow$          | second                   |
| • | <b>3</b> . →        | $3 rd \longrightarrow$         | third                    |
| • | <b>4</b> . <i>→</i> | $4$ th $\longrightarrow$       | fourth                   |
| • | 5. —>               | $5$ th $\longrightarrow$       | fif <mark>th</mark>      |
| • | 6. —>               | $6$ th $\longrightarrow$       | sixth                    |
| • | <b>7</b> . —>       | $7$ th $\longrightarrow$       | seventh                  |
| • | 8. —>               | $8$ th $\longrightarrow$       | eigh <mark>th</mark>     |
| • | 9. —>               | 9th $\longrightarrow$          | ninth                    |
| • | 10                  | $10 \text{th} \longrightarrow$ | tenth                    |
| • | 11>                 | $11$ th $\longrightarrow$      | eleventh                 |
| • | 12. —>              | 12th                           | twelf <mark>th</mark>    |
| • | 13. —>              | $13$ th $\longrightarrow$      | thirteen <mark>th</mark> |
| • | 14. —>              | 14th                           | fourteenth               |
| • | 15. —>              | 15th                           | fifteen <mark>th</mark>  |
|   |                     |                                |                          |

| • | 16. —>         | 16th               | $\longrightarrow$ | sixteenth                    |
|---|----------------|--------------------|-------------------|------------------------------|
| • | 17. —>         | 17th               | $\longrightarrow$ | seventeenth                  |
| • | 18. —>         | 18th               | $\longrightarrow$ | eighteenth                   |
| • | 19. —>         | 19th               | $\longrightarrow$ | nineteenth                   |
| • | 20. —>         | 20th               | $\longrightarrow$ | twentieth                    |
| • | 21             | 21 <mark>s†</mark> | $\longrightarrow$ | twenty fir <mark>st</mark>   |
| • | 22. —>         | 22 <mark>nt</mark> | $\longrightarrow$ | twenty second                |
| • | 23. —>         | 23 <mark>rd</mark> | $\longrightarrow$ | twenty thi <mark>rd</mark>   |
| • | 24. —>         | 24 <mark>th</mark> | $\longrightarrow$ | twenty four <mark>th</mark>  |
| • | 25. —>         | 25 <mark>th</mark> | $\longrightarrow$ | twenty fif <mark>th</mark>   |
| • | 26. —>         | 26 <mark>th</mark> | $\longrightarrow$ | twenty sixth                 |
| • | 27. —>         | 27 <mark>th</mark> | $\longrightarrow$ | twenty seven <mark>th</mark> |
| ٠ | 28. —>         | 28 <mark>th</mark> | $\longrightarrow$ | twenty eigh <mark>th</mark>  |
| • | 26. —>         | 29 <mark>th</mark> | $\longrightarrow$ | twenty nin <mark>th</mark>   |
| • | <b>30</b> . —> | 30 <mark>th</mark> | $\rightarrow$     | thirtie <mark>th</mark>      |
| • | 31>            | 31 <mark>s†</mark> | $\longrightarrow$ | thirty fir <del>st</del>     |

 $\longrightarrow$  the first of July  $\longrightarrow$  the sixteenth of May 

\* Günler ve aylar arasında <u>of</u> kullanıyoruz.

What is the date today? •

It is the twenty ninth of October.

(Bugün tarih nedir?)