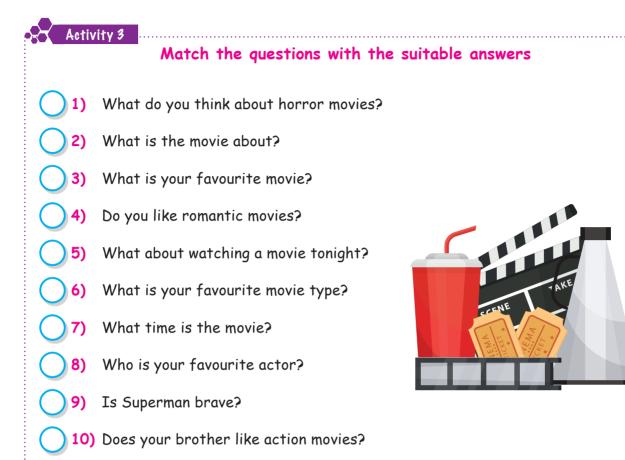

# Sita

- a) No, I don't. they are boring.
- b) I love sci-fi movies.
- c) Yes, he is.
- d) It starts at half past six.
- e) It is about war.
- f) Sorry. I must study for the exam.
- g) I think they are frightening.
- h) Yes, he does.
- i) He is Tom Cruise.
- j) It is "Ice Age."