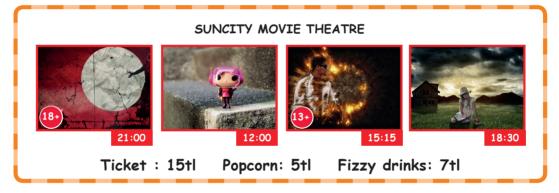

#### Answer the questions 5-6 according to the text below

#### 5. Which movie type isn't there at the Suncity Movie Theatre?

A) Action B) Science fiction C) Horror D) Animation

#### 6. Which of the following is wrong for the information above?

- A) The children can't watch the horror movie.
- B) The action movie starts at quarter past three.
- C) The drama movie starts before the action movie.
- D) There is an animation movie for the children.