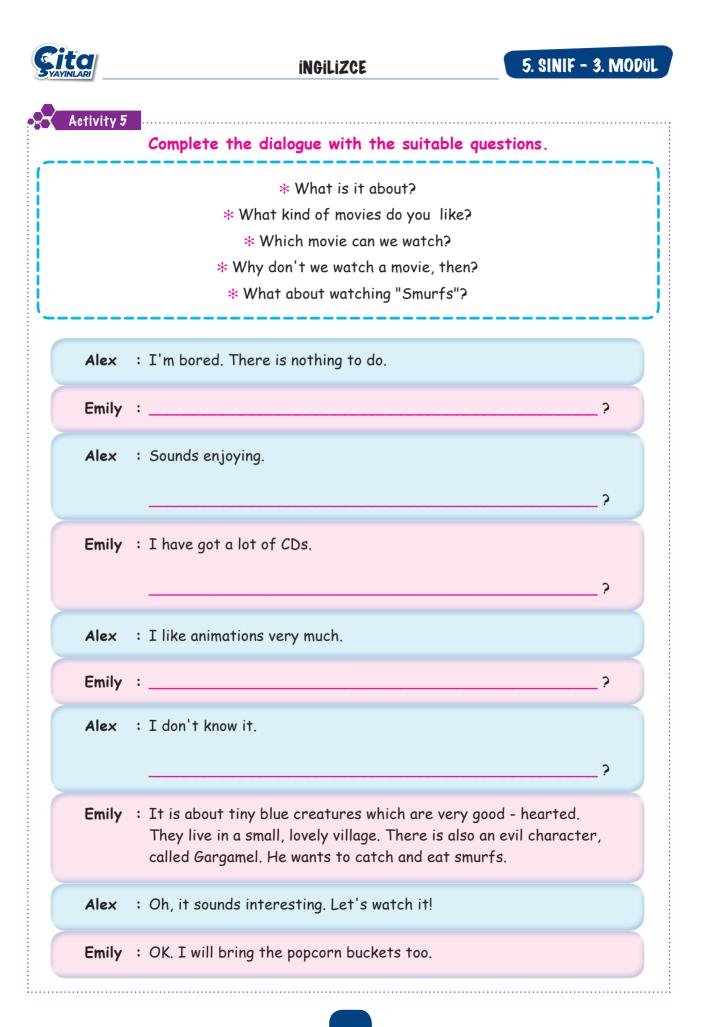

| <b>.</b> | Activity 4 |
|----------|------------|
|          |            |

- Snow white
- Elsa
- Popeye
- Superman
- Gargamel
- Activity 5
- Emily: Why don't we watch a movie, then? •
- Alex: Which movie can we watch
- Emily: What kind of movies do you like?
- Emily: What about watching "Smurfs"?
- Alex: What is it about?