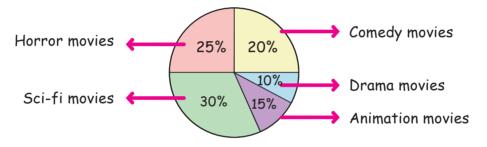

#### Which of the following is true for the blank above?

A) sci-fi B) drama C) comedy D) horror

2. Which of the following is the most popular movie type?

#### 3. Which one is wrong according to the chart above?

- A) The students don't like watching science fiction movies.
- B) The students don't like watching drama movies very much.
- C) Quarter of the students like watching horror movies.
- D) The students like comedy movies more than animation movies.