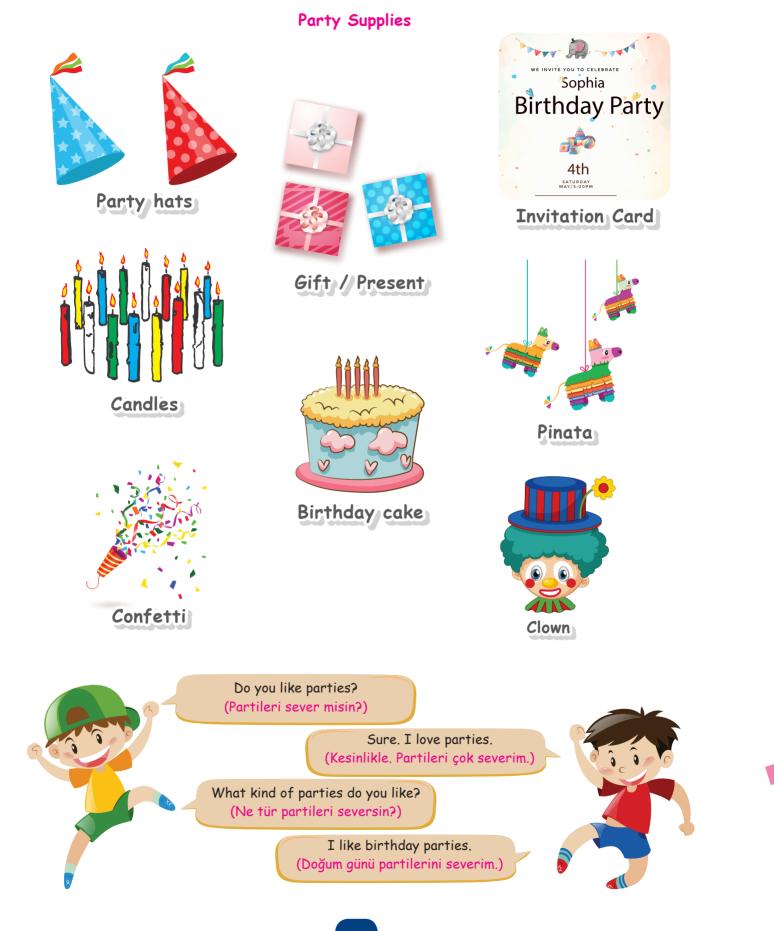

# Vocabulary

| Beverage        | $\rightarrow$     | İçecek                 |
|-----------------|-------------------|------------------------|
| Birthday        | $\rightarrow$     | Doğum günü             |
| Busy            | $\rightarrow$     | Meşgul, yoğun          |
| Cake            | $\rightarrow$     | Kek, yaş pasta         |
| Clown           | $\rightarrow$     | Palyaço                |
| Decorate        | $\rightarrow$     | Dekore etmek, süslemek |
| For sure        | $\rightarrow$     | Elbette                |
| Throw a party   | $\rightarrow$     | Parti düzenlemek       |
| Invitation card | $\rightarrow$     | Davetiye               |
| Invite          | $\rightarrow$     | Davet etmek            |
| Join            | $\rightarrow$     | Katılmak               |
| Need            | $\rightarrow$     | İhtiyaç duymak 🛛 🖈     |
| Order           | $\rightarrow$     | Sipariş vermek         |
| Present / gift  | $\rightarrow$     | Hediye                 |
| Shopping list   | $\rightarrow$     | Alışveriş listesi      |
| Tomorrow        | $\rightarrow$     | Yarın                  |
| You're welcome  | $\rightarrow$     | Bir şey değil.         |
| Late            | $\longrightarrow$ | Geç, geç kalmak.       |
|                 |                   |                        |

### 5. SINIF - 3. MODÜL

| <ul> <li>invite decorating clowns pinata</li> <li>beverages birthday cake present cand</li> <li>① I should write the of my birthd</li> <li>② There are thirteen on my birthd</li> <li>③ The children laugh at the at the are very funny.</li> <li>④ I want to buy a big teddy bear for my friend as a</li> </ul> | lay party today.<br>day cake. |
|------------------------------------------------------------------------------------------------------------------------------------------------------------------------------------------------------------------------------------------------------------------------------------------------------------------|-------------------------------|
| <ol> <li>I should write the of my birthd</li> <li>There are thirteen on my birthd</li> <li>The children laugh at the at the are very funny.</li> </ol>                                                                                                                                                           | lay party today.<br>day cake. |
| <ul> <li>There are thirteen on my birtho</li> <li>The children laugh at the at the are very funny.</li> </ul>                                                                                                                                                                                                    | day cake.                     |
| The children laugh at the at the are very funny.                                                                                                                                                                                                                                                                 |                               |
| v are very funny.                                                                                                                                                                                                                                                                                                | e party, because they         |
| I want to buy a big teddy bear for my friend as a _                                                                                                                                                                                                                                                              |                               |
|                                                                                                                                                                                                                                                                                                                  | ·                             |
| The children are playing game a beat the horse with sticks. The horse is full with co                                                                                                                                                                                                                            |                               |
| My mother is a great cook. She makes a delicious _<br>my party.                                                                                                                                                                                                                                                  | for                           |
| Alice and Molly are the party ro                                                                                                                                                                                                                                                                                 | pom now.                      |
| There are fruit juice and lemonade as                                                                                                                                                                                                                                                                            | at the party.                 |
| The children are blowing the to room.                                                                                                                                                                                                                                                                            | decorate the party            |
| I all my classmates to my garde                                                                                                                                                                                                                                                                                  | n party.                      |
| 11) There are 26 people in my I we                                                                                                                                                                                                                                                                               | ant to invite all of them.    |
|                                                                                                                                                                                                                                                                                                                  |                               |