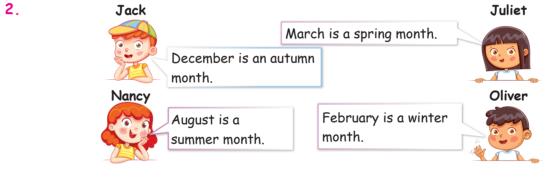

#### Who speaks incorrectly?

A) Jack B) Juliet C) Nancy D) Oliver

3.

My mother is making delicious cupcakes for my birthday party.