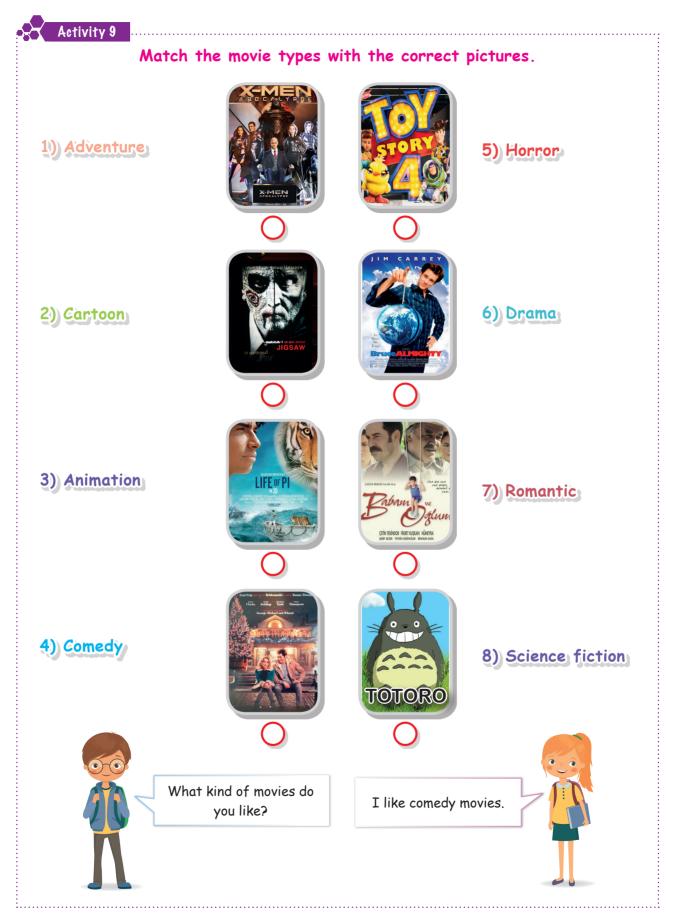

.                              |
|                          |                             |                       | 00000000000000000000000000000000000000 |



Activity 8

Read the text and answer the questions





My favourite character is Superman. He is a real hero. He is from an outer planet, called Krypton. He is very strong and brave. He can fly. He can lift trains, planes, ship etc. He can see behind the walls. He is also very honest and helpful. He always rescues people who are in trouble. He wears a blue costume and a red cloak. He loves a journalist. Her name is Lois Lane. Superman movies are very exciting.

- 1) What is the name of his favourite character?
- 2) Where is Superman from?
- 3) What can Superman do?
- 4) What does Superman always do?
- 5) Who does Superman love?











# 5. SINIF - 3. MODÜL



| Activity 12            |                                    |                  |
|------------------------|------------------------------------|------------------|
| Complet                | te the dialogue with the sent      | ences in the box |
|                        |                                    |                  |
| • What kind of a 1     |                                    |                  |
| • What time does       |                                    |                  |
| • What is the nam      |                                    |                  |
| • What is it about     |                                    |                  |
|                        |                                    |                  |
|