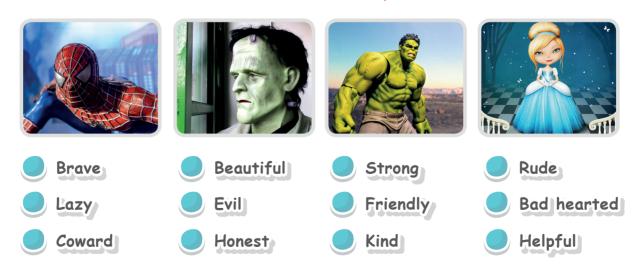

| Brave | Evil | Strong | Helpful |
|-------|------|--------|---------|
|       |      |        |         |

| X | Activity |  |
|---|----------|--|
|   |          |  |

| -    |      |      |       |
|------|------|------|-------|
| 1)   |      | 7) d | 10) h |
| 1) g | 4) a | 7) d | 10) N |
| 2) e | 5) f | 8) i |       |
| 3) ј | 6) b | 9) c |       |