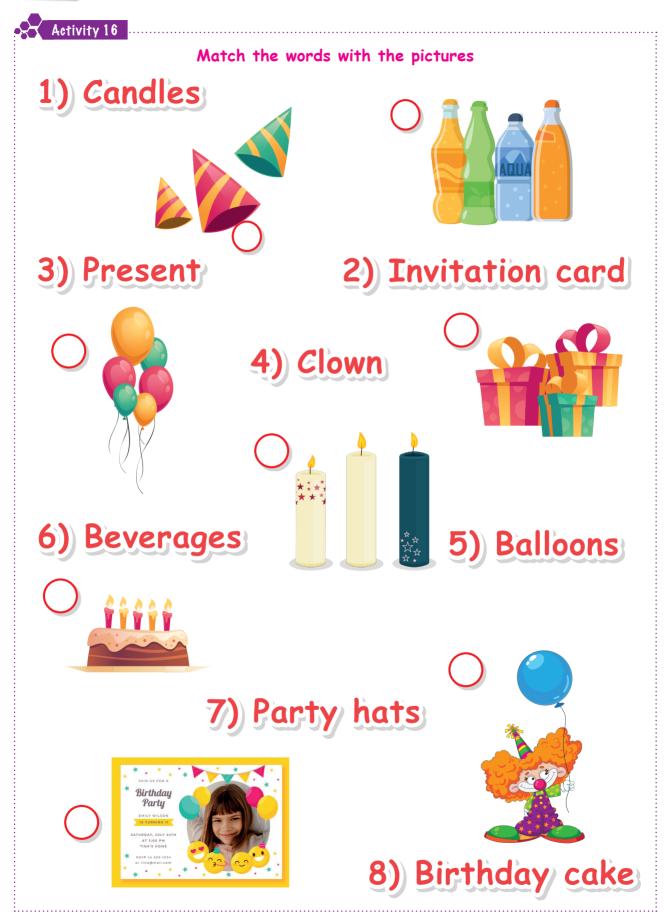

### Activity 13

- 1) invitation crads
- 2) candles
- 3) clowns
- 4) present
- 5) pinata
- 6) birthday cake

|               | A . Ministers | 16 |
|---------------|---------------|----|
| <b>• T• ·</b> | Activity      | 10 |
|               | -             |    |

| Şapka: 7         | Mum: 1      |
|------------------|-------------|
| İçecek: 6        | Pasta: 8    |
| Balon: 5         | Palyaço: 4  |
| Hediye paketi: 3 | Davetiye: 2 |