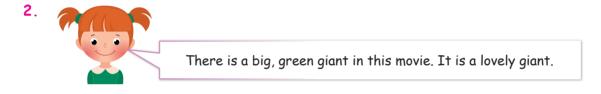

#### Which option is suitable for the blank above?

- A) What is the movie about?
- C) How is the movie?

- B) How can I get to the cinema?
- D) Would you like to watch a movie?

TEST 2

1.

| Vilma | : Let's watch "120"!                                                                    | U |
|-------|-----------------------------------------------------------------------------------------|---|
| Tony  | : What kind of a movie is it?                                                           |   |
| Vilma | : It is a                                                                               |   |
| Tony  | : What is it about?                                                                     |   |
| Vilma | : It is about war. It has a sad story. It is about the battle of children during a war. |   |

#### Which of the following is true for the blank above?

A) sci-fi B) drama C) comedy D) horror

2. Which of the following is the most popular movie type?